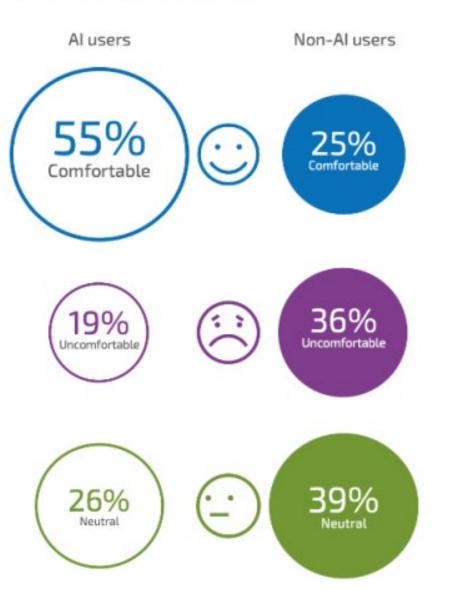

# Tech Creep: The Trouble With Al

60% of the public are opposed to the use of automated decisionmaking in recruitment as well as in criminal justice.

How comfortable are you with a business using AI to interact with you?

#### This is where it gets interesting!

Do you think you would be more open to using more AI if it helped you in your daily life (for example, saving you time or money)?

68% ဂိုဂိုဂိုဂိုဂိုဂိုဂိုဂို <sup>yes</sup> ဂိုဂိုဂိုဂိုဂိုဂိုဂို