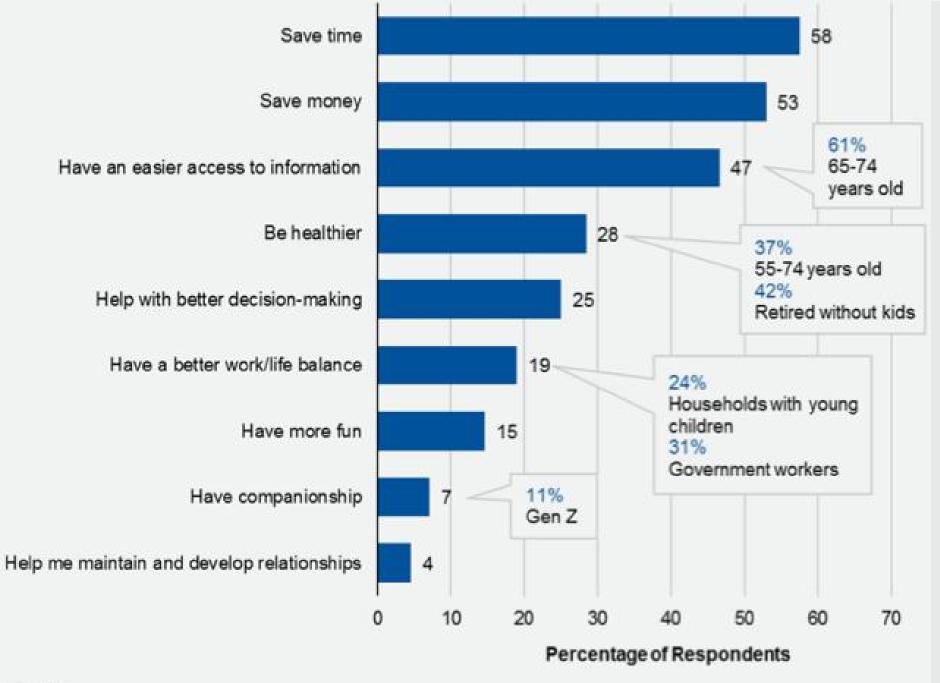

# No moreCookieCuting

n = 4,019

Q. Which of the following benefits would make you want to personally use AI?

n = 4,019

Q. Which of the following benefits would make you want to personally use AI?