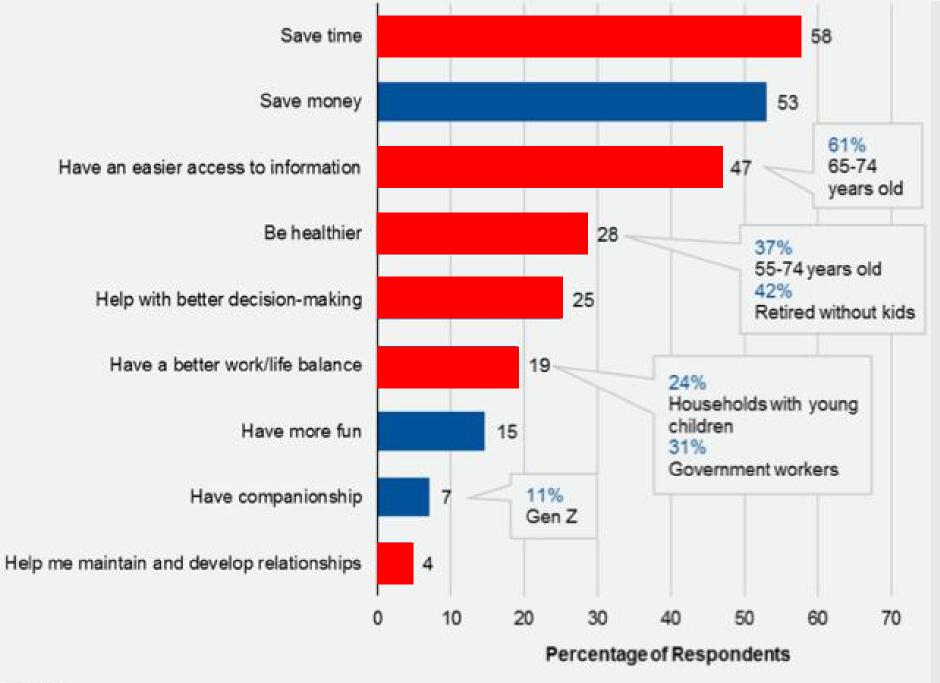

# No moreCookieCuting

n = 4,019

Q. Which of the following benefits would make you want to personally use AI?

n = 4,019

Q. Which of the following benefits would make you want to personally use AI?