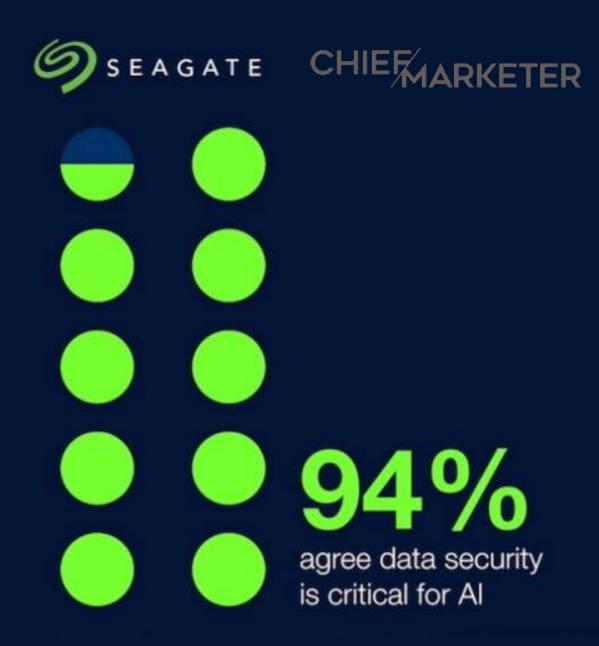

## The erd of Al: Re-thinking Data Privacy

73%

of consumers say their concerns over data are increasing