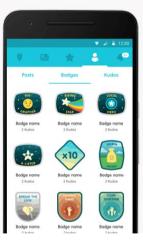

#### **BUILDING BLOCKS OF GAMIFICATION**

Key components to driving engagement and frequency of use

XP

Levels/ Progression

**Badges** 

Leaderboards

Challenges

**Streaks** 