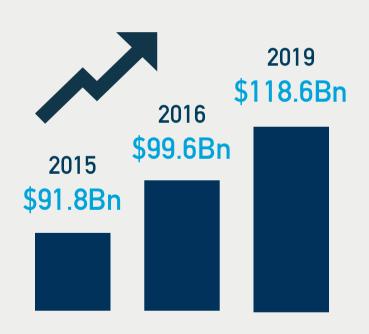

#### **GAMES ARE TAKING OVER THE WORLD**

#### **Market Growth**

35

is the average age of a UK gamer, with more aged over 44 than under 20

69% of UK population are gamers

2Bn gamers worldwide

More female players than male