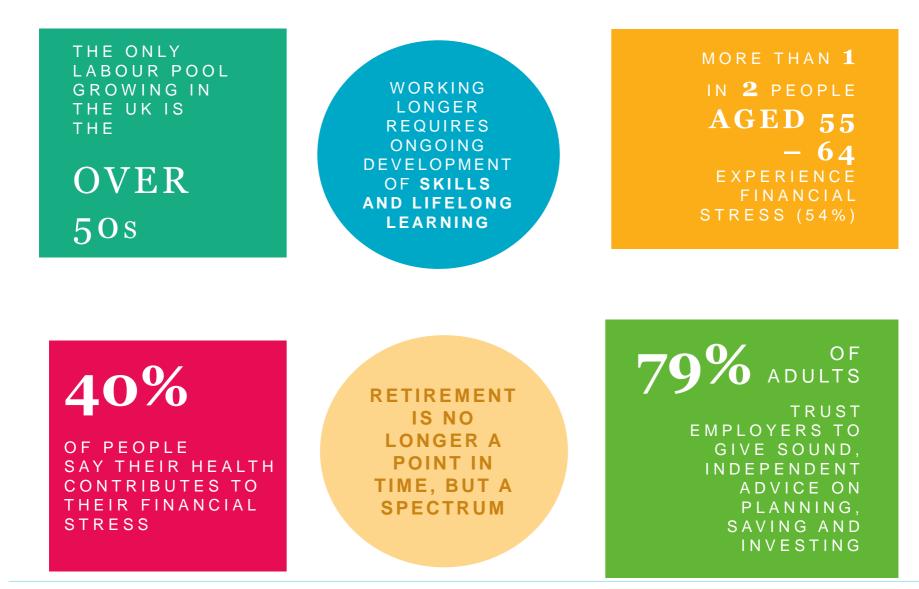

## +1 million Employees over 50 in the workforce by 2025

## -230,000 People under the age of 25 in the workforce by 2025

As many as **57%** of people haven't thought about their hopes or ambitions for life after 60 much or at all

An estimated **12 million people** heading towards an insufficient retirement income

34% report that their financial situation negatively affects their mental health

### THE FUTURE OF AN AGEING WORKFORCE

Source: The New Imperatives for Financial Security, Global Report. Mercer 2018