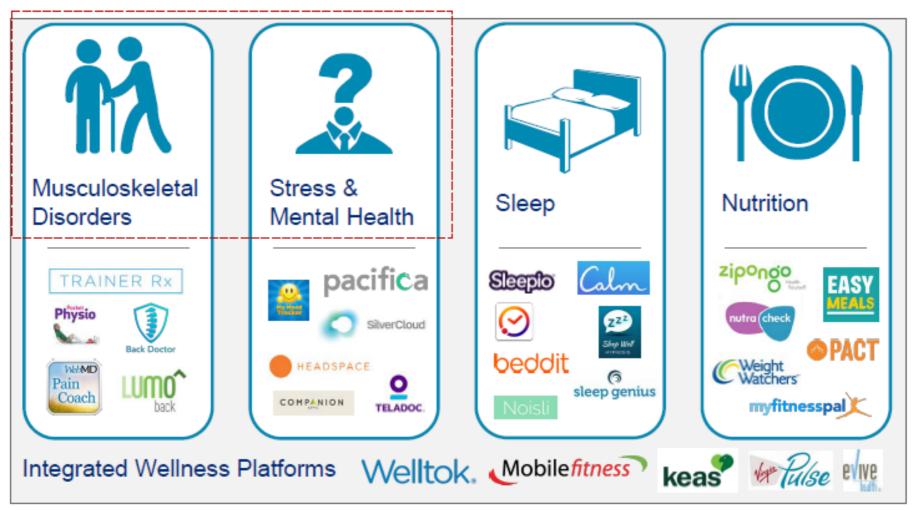

### WORK AND WELLBEING DIGITAL SOLUTIONS LANDSCAPE

65% of conditions behind the inability work and responsible for 35% of sick days