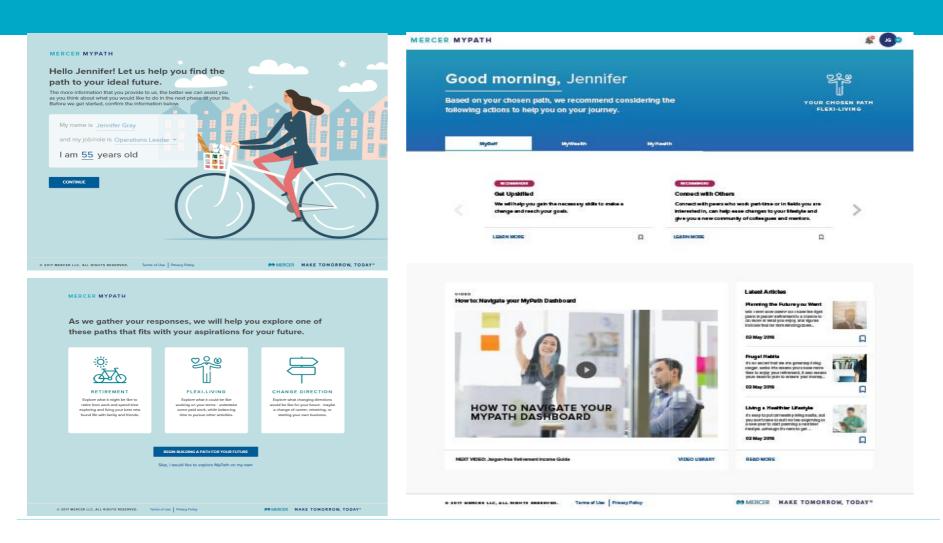

### TECHNOLOGY - A PATHWAY TO LATER LIFE USER JOURNEY

### **TECHNOLOGY - A PATHWAY TO LATER LIFE**

#### MERCER MYPATH

To help you reach your ideal path, you will be asked a few questions to help you think through your self, health and wealth.