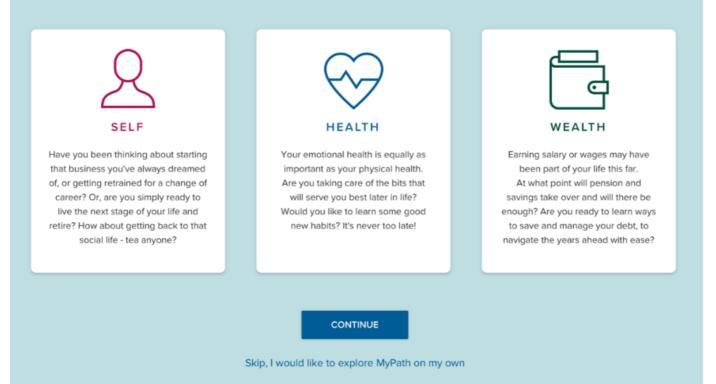

# TECHNOLOGY - A PATHWAY TO THE FUTURE HEALTH WEALTH SELF

Let us help you find ways to reduce and/or cover your healthcare expenses