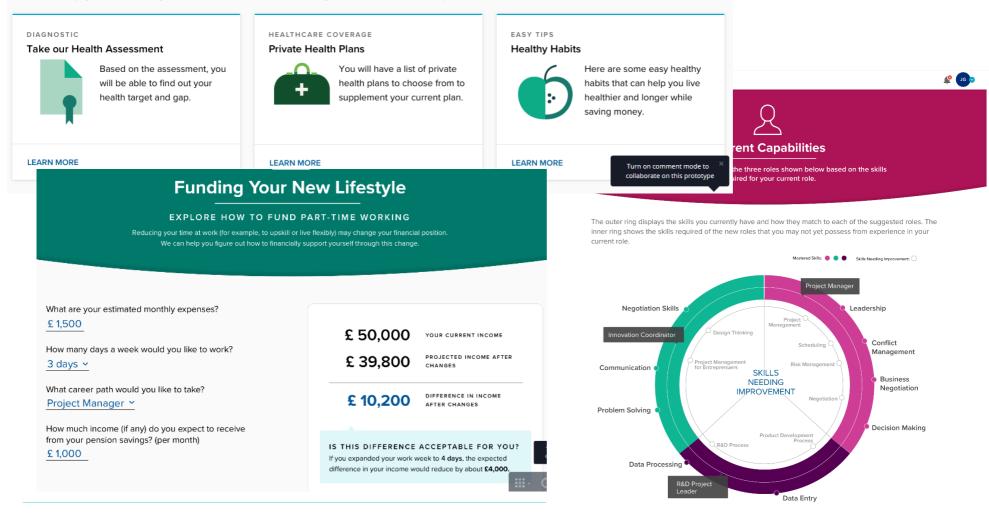

### TECHNOLOGY WE SEE THE FUTURE IN A HOLISTIC WAY SELA

Having reviewed the needs and wants of a maturing workforce with a group of large employers and employees, a design concept emerged. There is a need to transition employees into new ways of working. We developed and tested a concept, refined it, and then prepared and tested this mock up prototype

Call it a mid-life MOT': an integrated set of diagnostics and support designed to ensure you are confident, healthy and secure in later life and ready for the next 50 years

#### What does the employee get? A HOLISTIC ASSESSMENT $\rightarrow$ ACTION PLAN $\rightarrow$ OUTCOME

#### MERCER MYPATH

To help you reach your ideal path, you will be asked a few questions to help you think through your self, health and wealth.

# TECHNOLOGY - A PATHWAY TO THE FUTURE HEALTH WEALTH SELF

Let us help you find ways to reduce and/or cover your healthcare expenses