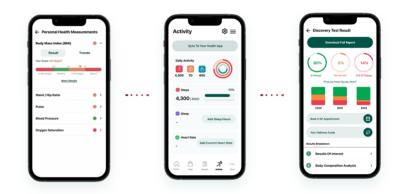

#### Workforce Analytics

Employers receive a detailed report that outlines employee results, helping you to take action to build a healthier workforce. The report summarises health trends and provides a snapshot of employee well-being.

Example of health trends shown in result report.

۲