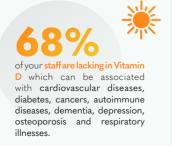

#### Workforce Analytics

Employers receive a detailed report that outlines employee results, helping you to take action to build a healthier workforce. The report summarises health trends and provides a snapshot of employee well-being.

Example of health trends shown in result report.

۲