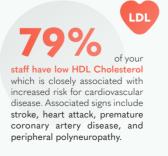

#### Workforce Analytics

Employers receive a detailed report that outlines employee results, helping you to take action to build a healthier workforce. The report summarises health trends and provides a snapshot of employee well-being.

Example of health trends shown in result report.

۲