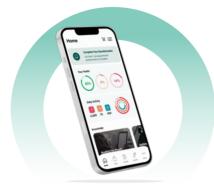

#### Powerful Personalised Health Data

۲

With the Randox Health app, users can easily access their personalised health report, providing a breakdown of their results, and the next steps to help track and improve their health data.