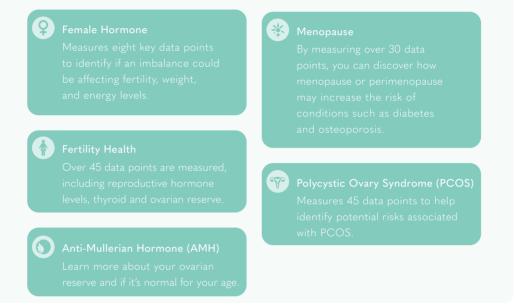

#### Female Health & Fertility

Having knowledge about female health is essential as it can have an impact on important areas like the heart, thyroid, nutrition, and bone health. To ensure women are always informed, there are various health checks available for every stage of their life.

۲

|                                 |                          | Tests Inclu                            | ded       |                     |                                           |
|---------------------------------|--------------------------|----------------------------------------|-----------|---------------------|-------------------------------------------|
| Tests                           | <b>Pemale</b><br>Hormone | Anti-<br>Mullerian<br>Hormone<br>(AMH) | Menopause | Fertility<br>Health | Polycystic<br>Ovary<br>Syndrome<br>(PCOS) |
| Hormonal Health                 |                          |                                        | Ø         |                     |                                           |
| Anti-Mullerian<br>Hormone       |                          | 0                                      |           |                     | 0                                         |
| Thyroid Health                  |                          |                                        |           |                     |                                           |
| Personal Health<br>Measurements |                          |                                        | Ø         |                     | 0                                         |
| Full Blood Count                |                          |                                        |           | Ø                   | $\checkmark$                              |
| Iron Status                     |                          |                                        |           |                     |                                           |
| Heart Health                    |                          |                                        | Ø         | Ø                   | $\checkmark$                              |
| Diabetes Health                 |                          |                                        |           |                     |                                           |
| Nutritional Health              |                          |                                        |           | <b>Ø</b>            | $\checkmark$                              |
| Bone Health                     |                          |                                        | Ø         |                     |                                           |
| Total Tests                     | ~8                       | ~1                                     | ~30       | ~45                 | ~45                                       |