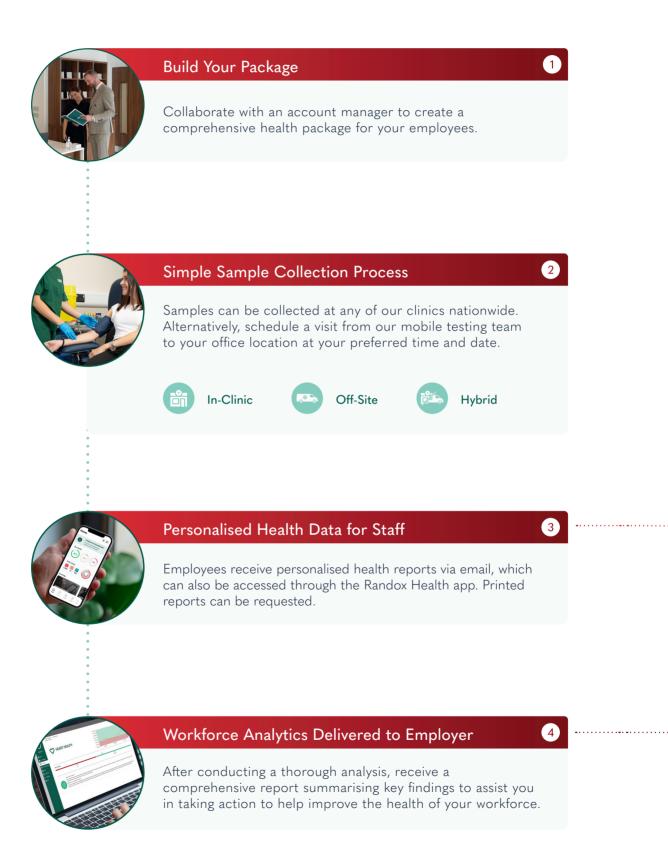

## How It Works

#### Powerful Personalised Health Data

۲

With the Randox Health app, users can easily access their personalised health report, providing a breakdown of their results, and the next steps to help track and improve their health data.

#### Workforce Analytics

Employers receive a detailed report that outlines employee results, helping you to take action to build a healthier workforce. The report summarises health trends and provides a snapshot of employee well-being.