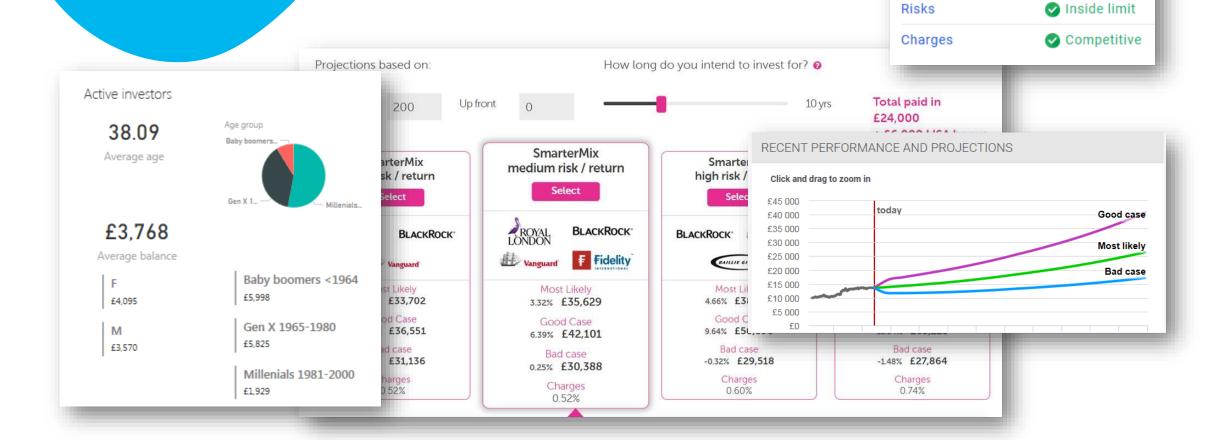

## Addressing the "advice gap"

- Be inclusive: use technology to provide investment support to all employees
- Employee engagement: saving and investing should be just like buying other consumer goods

Best available

Reasonable

Ahead

Projected returns

Performance

Targets

## Important factors in platform selection

**Investment Platforms Market Study** Interim Report

"I really regret saving all that money..."

...said no one, ever

Let's talk: hello@smarterly.co.uk

Smarter Financial Services LLP, trading as Smarterly, is authorised and regulated by the Financial Conduct Authority with FRN 602533 and registered in England and Wales No. 0C337856.