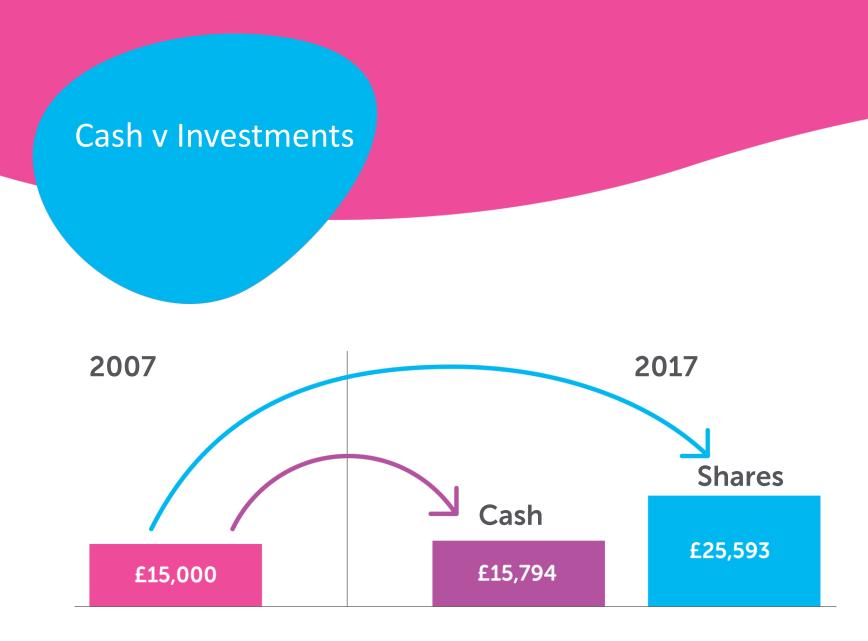

digital disruption in workplace savings

Phil Hollingdale

REBA Innovation Day, November 2018

Total returns of FTSE All Share & Morningstar UK Savings 2500 - from Feb 2007 to Feb 2017

Investments may go down as well as up and you may get back less than you put in.