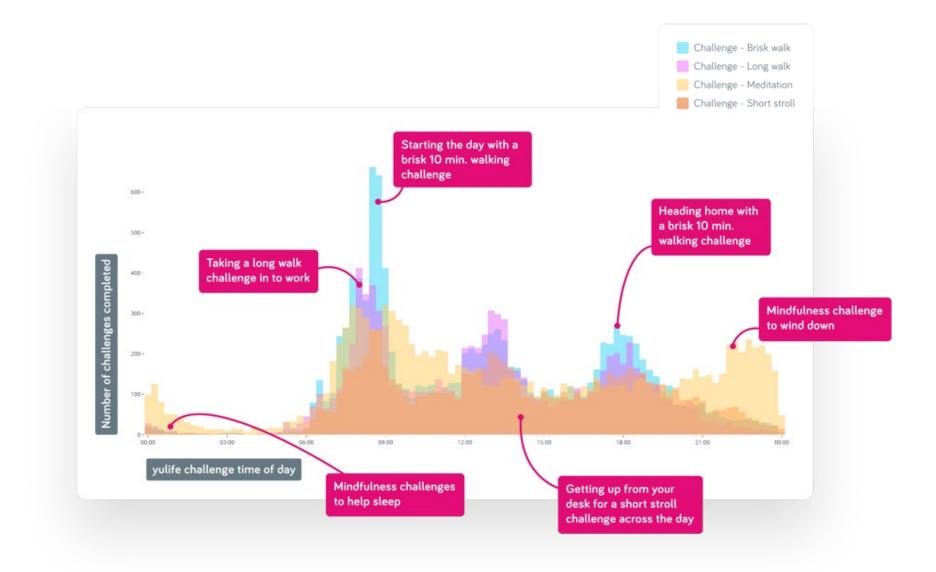

#### app engagement

In a recent survey, 67% of our users agreed that they now live a healthier lifestyle having used yulife\*

yulife members walk 2x the UK average (7,507 v.s. 3,100)\*\*

Members who meditate take an average of 50 mins of mindfulness challenges per week\*\*