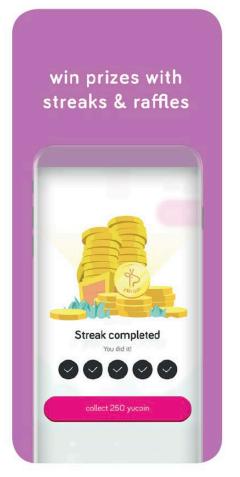

## the game of wellbeing

#### app engagement

In a recent survey, 67% of our users agreed that they now live a healthier lifestyle having used yulife\*

yulife members walk 2x the UK average (7,507 v.s. 3,100)\*\*

Members who meditate take an average of 50 mins of mindfulness challenges per week\*\*