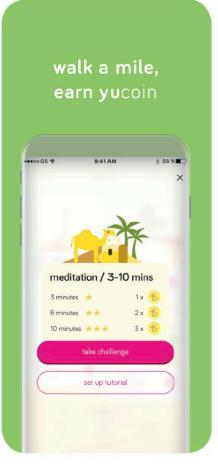

## the game of wellbeing

#### app engagement

In a recent survey, 67% of our users agreed that they now live a healthier lifestyle having used yulife\*

yulife members walk 2x the UK average (7,507 v.s. 3,100)\*\*

Members who meditate take an average of 50 mins of mindfulness challenges per week\*\*