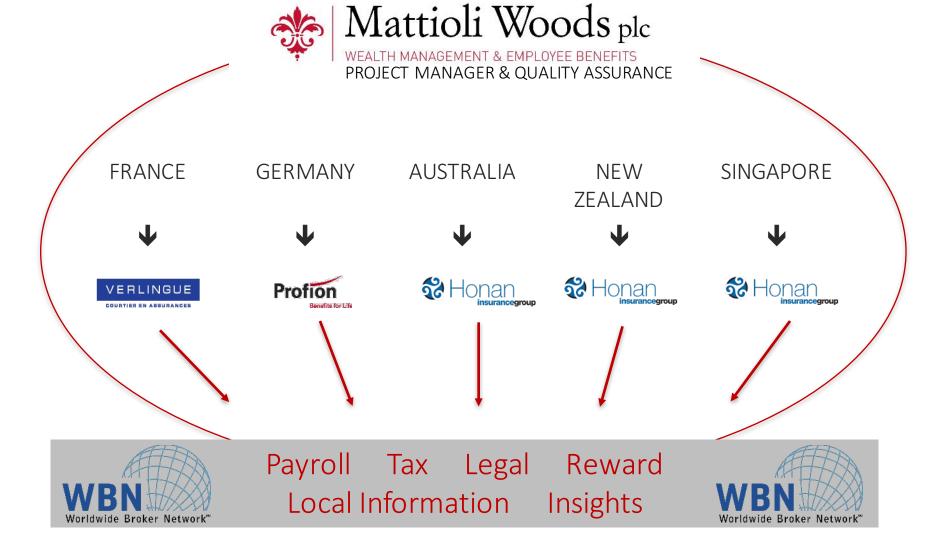

#### Worldwide Broker Network















£35 million/\$50 million



















## Make the right choice





## Benefits Management Technology





- Rationalisation of healthcare benefits to match the client's benefit strategy
- Improved employee engagement
- An initial saving of £45,000
- A further saving of £75,000



# The final piece of the puzzle ...?









TOTAL REWARD STATEMENTS

FLEXIBLE BENEFITS

WELLBEING

**MERGERS** 

**ACQUISITIONS** 



EXECUTIVE FINANCIAL COUNSELLING

EMPLOYEE ENGAGEMENT

RISK BENEFITS INTERNATIONAL WORKPLACE SAVINGS



HEALTHCARE

EMPLOYEE ENGAGEMENT

**PENSIONS** 





## Contact details



Alan Fergusson Employee Benefits Director +44 1224 652110



**Ed Watling** Healthcare Business Development Manager +44 141 375 7126



Hannah Stebbings Senior Employee Benefits Consultant +44 7841 918 138













The views provided i